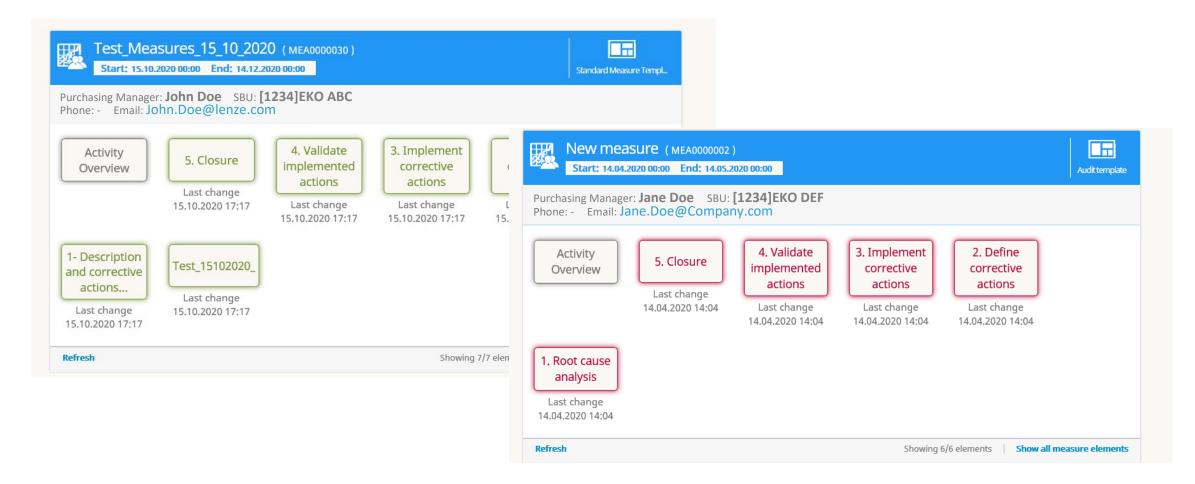

# **Lenze Suppliers Portal**



# Welcome to our Suppliers collaboration portal

This portal will be the central digital platform for our business communication with our suppliers.

As a registered supplier you can:

- Choose whether or not to participate in a tender
- See all eTenders you are participating in
- Download attachments and requests for information/quotations/proposals
- Submit offers, attach documents and leave comments
- Download standard documents to leverage our cooperation
- See your delivery performance data
- Change and add contact details and users within your own organizations



### You will get an overview about your certificates & contracts





#### You will see an overview about closed and open measures





# How we see your performance & business volume analysis

#### Performance Score Card





# An overview about your open or closed tenders

| Le                        | enze    | 9                 |     | Tend     | der   |                             |              |                |                  | 27.10.2020                  | Jane Doe (<br>) / 14:41 / GMT+01:00 | <b>!</b> ? | ⋳  |
|---------------------------|---------|-------------------|-----|----------|-------|-----------------------------|--------------|----------------|------------------|-----------------------------|-------------------------------------|------------|----|
| Tender / Project List 🕶   |         |                   |     |          |       |                             |              |                |