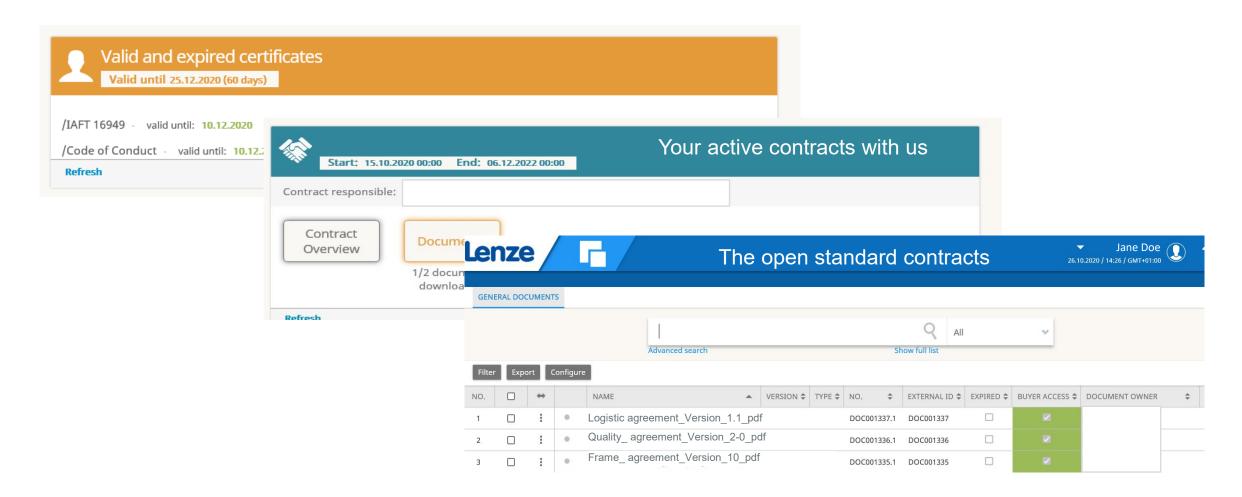

# **Lenze Suppliers Portal**



# Welcome to our Suppliers collaboration portal

This portal will be the central digital platform for our business communication with our suppliers.

As a registered supplier you can:

- Choose whether or not to participate in a tender
- See all eTenders you are participating in
- Download attachments and requests for information/quotations/proposals
- Submit offers, attach documents and leave comments
- Download standard documents to leverage our cooperation
- See your delivery performance data
- Change and add contact details and users within your own organizations



### You will get an overview about your certificates & contracts





#### You will see an overview about closed and open measures





# How we see your performance & business volume analysis

#### Performance Score Card





# An overview about your open or closed tenders

| Le                        | enze    | 9                 |     | Tend     | der   |                             |              |                |                  | 27.10.2020                  | Jane Doe (<br>) / 14:41 / GMT+01:00 | <b>!</b> ? | ⋳  |
|---------------------------|---------|-------------------|-----|----------|-------|-----------------------------|--------------|----------------|------------------|-----------------------------|-------------------------------------|------------|----|
| Tender / Project List 🕶   |         |                   |     |          |       |