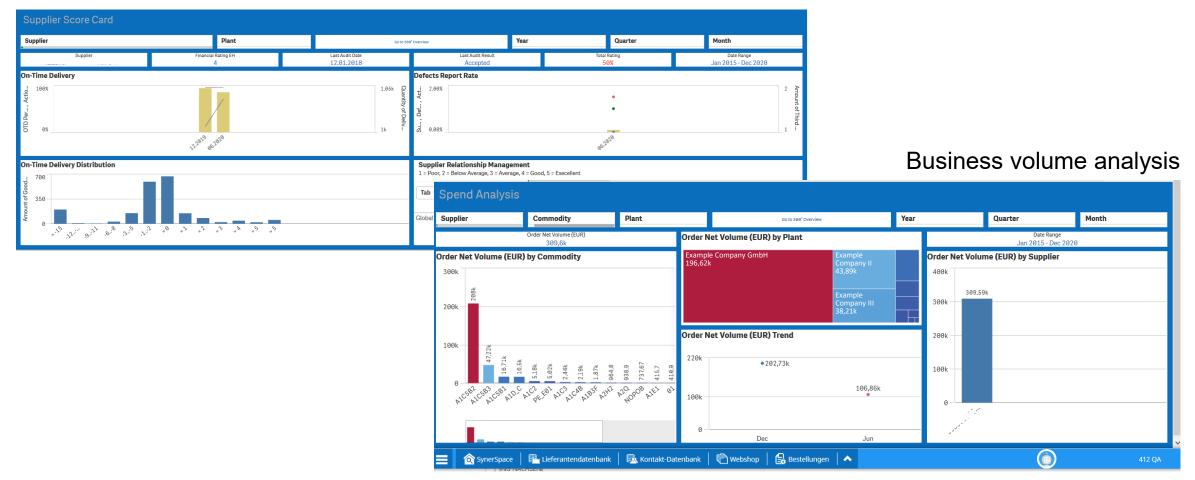

# How we see your performance & business volume analysis

#### Performance Score Card